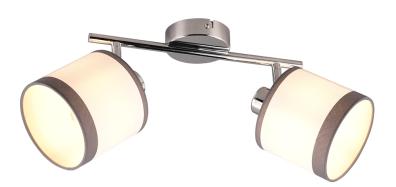

# **DAVOS - R81552006**

excl. 2x E14 · max. 10W

- Wall- & ceiling mounting
- IP20
- Lamp(s) not included

## **Material construction**

Metal · Chrome Fabric · White

## **Product dimensions**

Width: 35cm Height: 23cm Diameter: 12cm Depth: 16cm Weight: 0,47kg