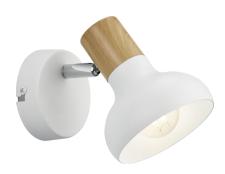

# **LATIKA - R81521031**

excl. 1x E14 · max. 10W

- Wall- & ceiling mounting
- IP20
- Lamp(s) not included

# **Material construction**

 $\begin{array}{l} \text{Metal} \cdot \text{White mat} \\ \text{Metal} \cdot \text{White mat} \end{array}$ 

### **Product dimensions**

Width: 12cm Height: 17cm Diameter: 10cm Depth: 10cm Weight: 0,235kg

### **Technical data**

Light source: excl. 1x E14 · max. 10W

operating voltage:  $230V \sim 50Hz$ 

Protection grade: 1 IP classification: IP20