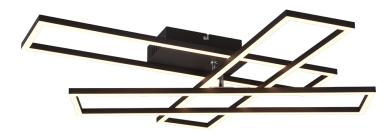

# CORSO - R64423132

incl. 1x SMD, 36W · 1x 4600lm, 2700 - 6000K

- Remote control
- Integrated dimmer
- Slewable
- Light color infinitely variable
- Dimmable via switch
- Not suitable for external dimmer
- Wall- & ceiling mounting
- IP20

#### **Material construction**

 $\mathsf{Metal} \cdot \mathsf{Black} \ \mathsf{mat}$ 

#### **Product dimensions**

Width: 66cm Height: 10cm Depth: 60cm Weight: 1,055kg