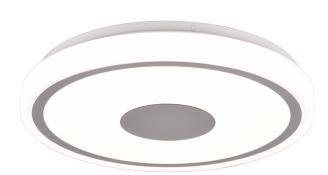

# **BUNDA - R64361106**

incl. 1x SMD, 16W · 1x 2000lm, 4000K

- Wall- & ceiling mounting
- IP20
- 4000K
- Not dimmable

### **Material construction**

Plastic · Chrome Plastic · White

### **Product dimensions**

Height: 5cm Diameter: 33cm Weight: 0,435kg