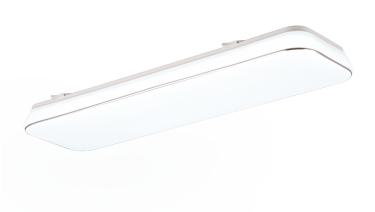

# **BLANCA - R64144301**

incl. 1x SMD, 28W · 1x 3400lm, 4000K

- Dimmable via switch
- Not suitable for external dimmer
- Wall- & ceiling mounting
- IP20
- 4000K

## **Material construction**

Plastic · White

## **Product dimensions**

Width: 60cm Height: 6cm Depth: 17cm Weight: 0,6kg