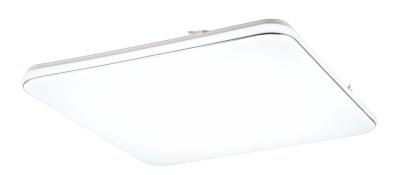

# **BLANCA - R64144201**

incl. 1x SMD, 46W · 1x 5600lm, 4000K

- Not suitable for external dimmer
- Wall- & ceiling mounting
- IP20
- 4000K

# **Material construction**

Plastic · White

# **Product dimensions**

Width: 53cm Height: 5cm Depth: 53cm Weight: 1,4kg