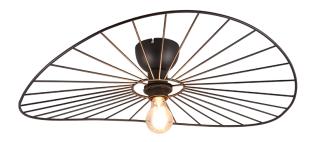

# **CHAPEAU - R61451032**

excl. 1x E27 · max. 40W

• Lamp(s) not included

# **Material construction**

Metal · Black mat

#### **Product dimensions**

Height: 15cm Diameter: 60cm Weight: 1,115kg

#### **Technical data**

Light source: excl. 1x E27 · max. 40W

operating voltage:  $230V \sim 50Hz$ 

Protection grade: 2 IP classification: IP20