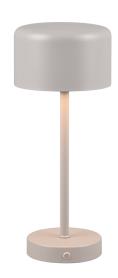

# **JEFF - R59151177**

incl. 1x SMD, 1,5W · 1x 150lm, 3000K

- 4 level Touch function
- Rechargeable battery operated
- IP20
- USB-C connection

### **Material construction**

Metal · Ultimate grey

### **Product dimensions**

Height: 30cm Diameter: 12cm Weight: 0,475kg