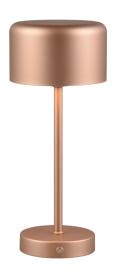

# JEFF - R59151165

incl. 1x SMD, 1,5W · 1x 150lm, 3000K

- 4 level Touch function
- Rechargeable battery operated
- IP20
- USB-C connection

#### **Material construction**

 $\mathsf{Metal} \cdot \mathsf{Coffee}$ 

#### **Product dimensions**

Height: 30cm Diameter: 12cm Weight: 0,475kg