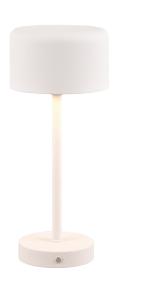

Table lamp

# JEFF - R59151131

incl. 1x SMD, 1,5W · 1x 150lm, 3000K

- 4 level Touch function
- Rechargeable battery operated
- IP20
- USB-C connection

#### **Material construction**

 $\mathsf{Metal} \cdot \mathsf{White} \mathsf{ mat}$ 

#### **Product dimensions**

Height: 30cm Diameter: 12cm Weight: 0,475kg