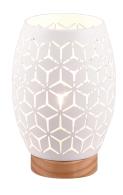

# **BIDAR - R51571031**

excl. 1x E27 · max. 28W

• Lamp(s) not included

## **Material construction**

Metal · White mat

## **Product dimensions**

Height: 21cm Diameter: 15cm Weight: 0,525kg