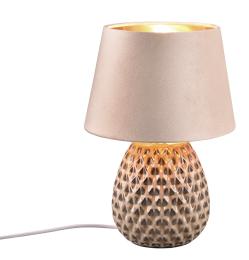

Table lamp

# ARIANA - R51531944

excl. 1x E27 · max. 60W

- Cable switch
- IP20
- Lamp(s) not included

## Material construction

Ceramic · fawn Velvet · fawn

### **Product dimensions**

Height: 35cm Diameter: 24cm Weight: 1,19kg