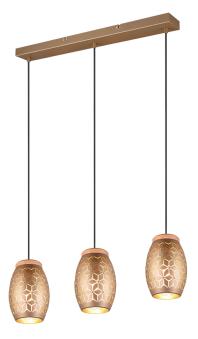

#### **Pendant**

# **BIDAR - R31573065**

excl. 3x E27 · max. 28W

- Ceiling mounting
- IP20
- Lamp(s) not included
- Adjustable in height

## **Material construction**

Metal · Coffee

## **Product dimensions**

Width: 71cm Height: 150cm Diameter: 15cm Depth: 15cm Weight: 2,17kg