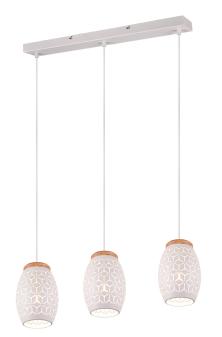

Pendant

# BIDAR – R31573031

excl. 3x E27 · max. 28W

- Ceiling mounting
- IP20
- Lamp(s) not included
- Adjustable in height

## **Material construction**

 $\mathsf{Metal} \cdot \mathsf{White} \mathsf{\,mat}$ 

#### **Product dimensions**

Width: 71cm Height: 150cm Diameter: 15cm Depth: 15cm Weight: 2,23kg