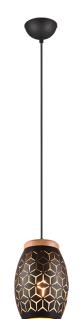

Pendant

# BIDAR - R31571080

excl. 1x E27 · max. 28W

- IP20
- Lamp(s) not included
- Adjustable in height

#### **Material construction**

Metal  $\cdot$  black-gold

#### **Product dimensions**

Height: 150cm Diameter: 15cm Weight: 0,575kg