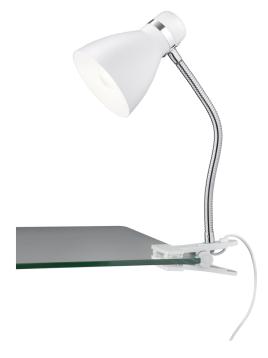

# Clamping lamp

# **HARVEY - R20731231**

excl. 1x E27 · max. 10W

- Cable switch
- Flexible
- IP20
- Lamp(s) not included

### **Material construction**

Metal · White mat

### **Product dimensions**

Width: 11cm Height: 36cm Diameter: 11cm Weight: 0,455kg