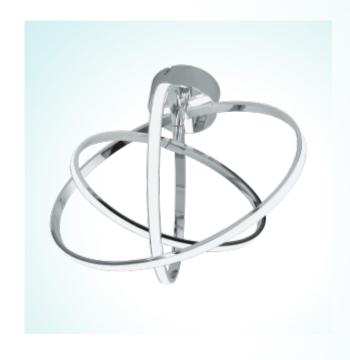

## **SELVINA**

## **General Information**

Article: 96306

Lighting Type: ceiling luminaire EAN Code: 9002759963064

**Dimensions** 

 Depth:
 460 mm

 Width:
 390 mm

 Height:
 380 mm

 Weight:
 1.578 kg