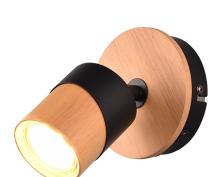

# **ARUNI - 801170132**

excl. 1x GU10 · max. 10W

- Switch
- Wall- & ceiling mounting
- IP20
- Lamp(s) not included

#### **Material construction**

Natural wood · Wood coloured

#### **Product dimensions**

Width: 11cm Height: 13cm Diameter: 6cm Depth: 15cm Weight: 0,325kg