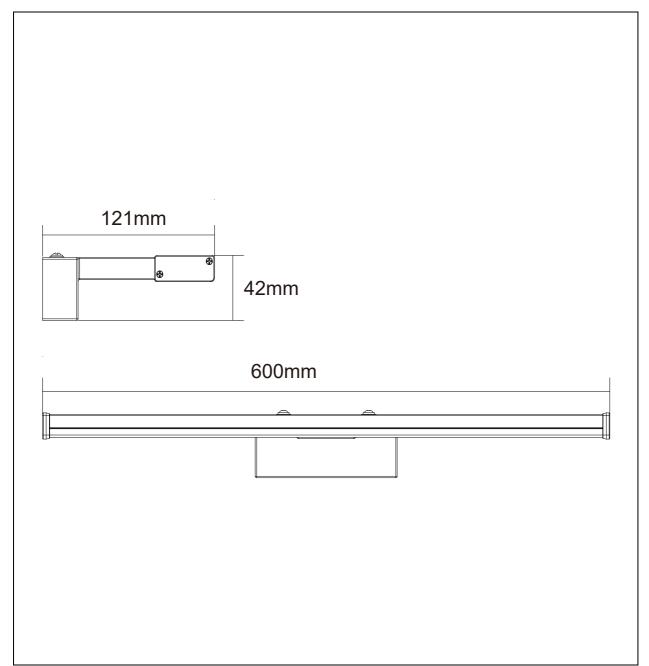

Item number: 79297/12/12

|  | Technical | details |
|--|-----------|---------|
|--|-----------|---------|

| Materials used: |                        | PC                   |  |
|-----------------|------------------------|----------------------|--|
| Color:          |                        | Silver               |  |
| Dimmable and h  | ow is fixture dimmable | No                   |  |
| Size:           | Height:                | 4.20cm               |  |
|                 | Length:                | 60.0cm               |  |
|                 | Width:                 | 12.1cm               |  |
|                 | Net weight:            | 0.3kg                |  |
| Power requirem  | ents:                  | 220-240V~50Hz        |  |
| Bulb type and m | aximum wattage:        | SMD LED 12W in total |  |
| Number of bulbs | s:                     | 60PCS SMD LED        |  |
| IP degree:      |                        | IP44                 |  |