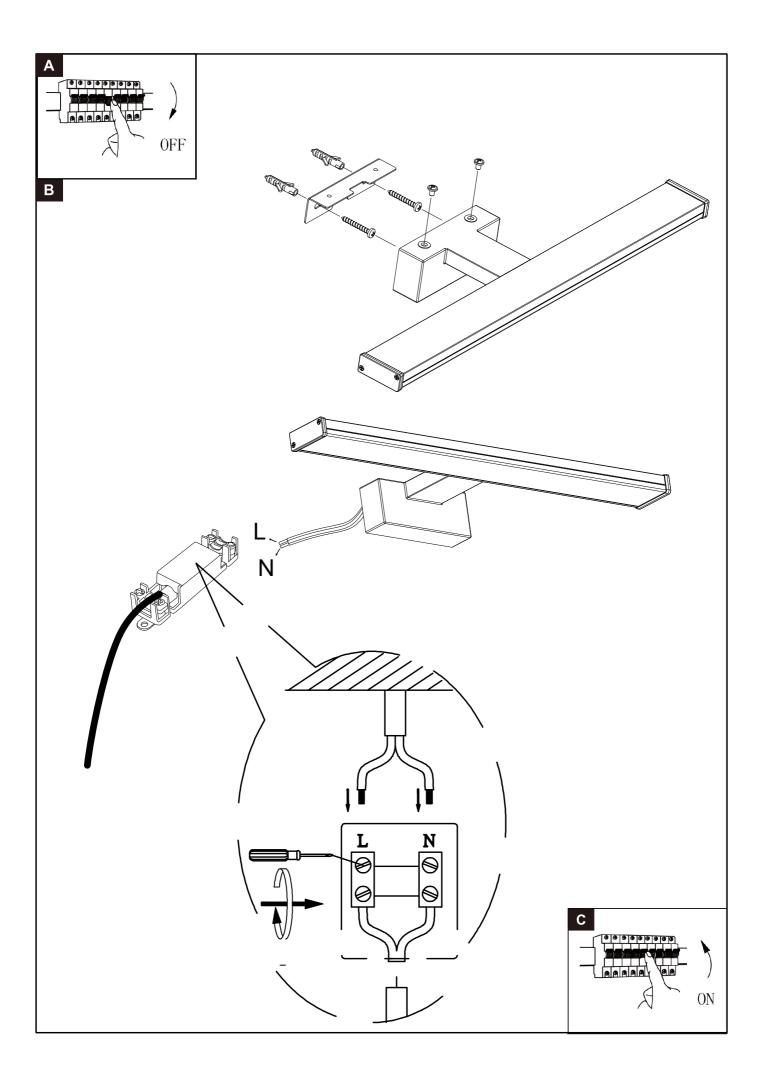

|  |
|-----------------|------------------------|----------------------|--|
| Color:          |                        | Silver               |  |
| Dimmable and h  | ow is fixture dimmable | No                   |  |
| Size:           | Height:                | 4.20cm               |  |
|                 | Length:                | 60.0cm               |  |
|                 | Width:                 | 12.1cm               |  |
|                 | Net weight:            | 0.3kg                |  |
| Power requirem  | ents:                  | 220-240V~50Hz        |  |
| Bulb type and m | aximum wattage:        | SMD LED 12W in total |  |
| Number of bulbs | s:                     | 60PCS SMD LED        |  |
| IP degree:      |                        | IP44                 |  |



# Warranty declaration:

Lucide NV warrants that the products supplied will be free from defects in material and workmanship for a period of 2 years from the date of purchase by the end user, if the item is installed and maintained properly as mentioned in the user manual. Exclusions for the warranty: 1. Broken glass parts of the fixture will only be replaced within 14 days after purchasing by the end user. 2. Normal wear and tear, discoloring as a result from normal use. 3. Damage caused by external causes like fire, water, wrong use/ installation or maintenance of the product.

For warranty claims the customer needs to hand over defective fixture/part and the original purchase ticket.

### Garantieverklaring:

Lucide NV garandeert dat de geleverde producten vanaf de datum van aanschaf