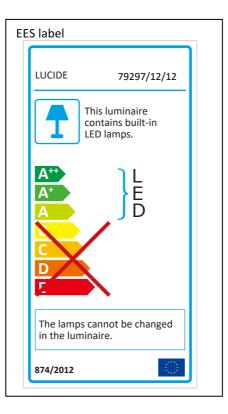

Item number: 79297/12/12

|  | Technical | details |
|--|-----------|---------|
|--|-----------|---------|

| Materials used: |                        | PC                   |  |
|-----------------|------------------------|----------------------|--|
| Color:          |                        | Silver               |  |
| Dimmable and h  | ow is fixture dimmable | No                   |  |
| Size:           | Height:                | 4.20cm               |  |
|                 | Length:                | 60.0cm               |  |
|                 | Width:                 | 12.1cm               |  |
|                 | Net weight:            | 0.3kg                |  |
| Power requirem  | ents:                  | 220-240V~50Hz        |  |
| Bulb type and m | aximum wattage:        | SMD LED 12W in total |  |
| Number of bulbs | s:                     | 60PCS SMD LED        |  |
| IP degree:      |                        | IP44                 |  |