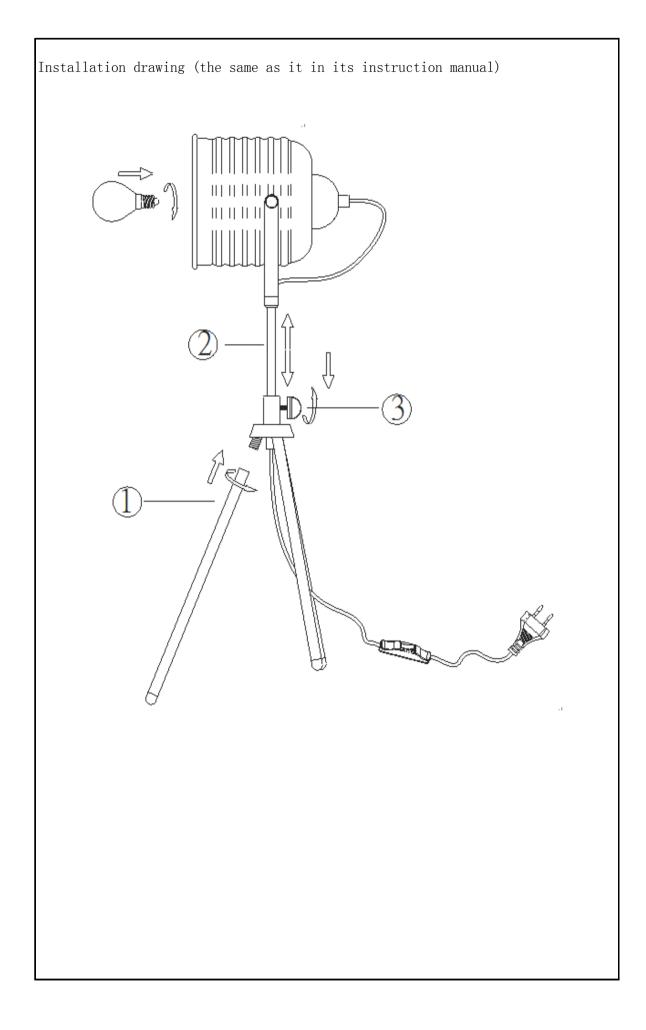

| Technical details                         |                             |  |  |
|-------------------------------------------|-----------------------------|--|--|
| materials used: Metal                     |                             |  |  |
| color:                                    | Charcoal / gray brush white |  |  |
| dimmable and how is the fixture dimmable: | ON / OFF                    |  |  |
| size: Height:                             | 62cm                        |  |  |
| Length:                                   | 22.5cm                      |  |  |
| Width:                                    | 22.5cm                      |  |  |
| Net Weight:                               | 2.5kgs                      |  |  |
| power requirements:                       | 220-240V~50Hz               |  |  |
| bulb type and maximum Wattage:            | 1xE14 Max. 40W              |  |  |
| number of bulbs:                          | 1xE14                       |  |  |
| IP degree:                                | IP20                        |  |  |