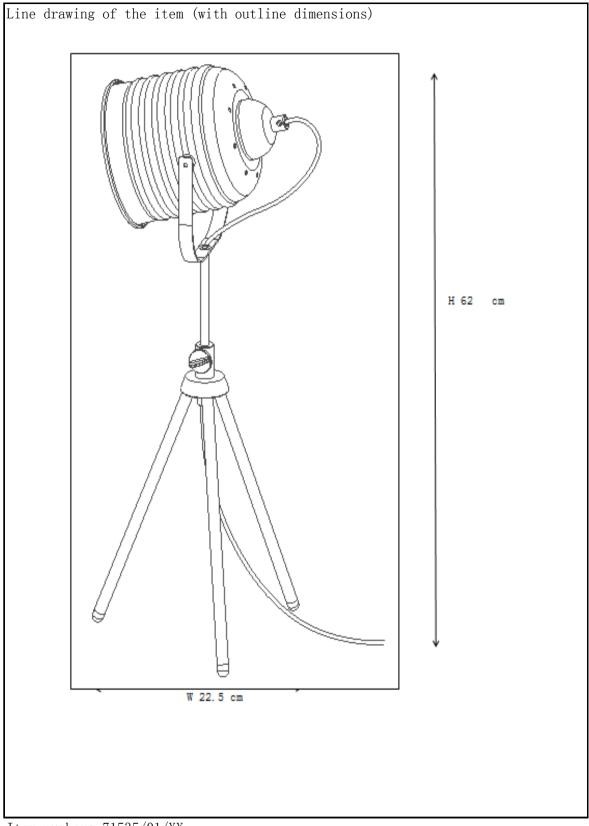

| Technical details                         |                             |  |  |
|-------------------------------------------|-----------------------------|--|--|
| materials used: Metal                     |                             |  |  |
| color:                                    | Charcoal / gray brush white |  |  |
| dimmable and how is the fixture dimmable: | ON / OFF                    |  |  |
| size: Height:                             | 62cm                        |  |  |
| Length:                                   | 22.5cm                      |  |  |
| Width:                                    | 22.5cm                      |  |  |
| Net Weight:                               | 2.5kgs                      |  |  |
| power requirements:                       | 220-240V~50Hz               |  |  |
| bulb type and maximum Wattage:            | 1xE14 Max. 40W              |  |  |
| number of bulbs:                          | 1xE14                       |  |  |
| IP degree:                                | IP20                        |  |  |