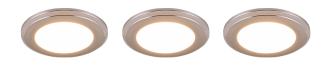

# **ARGUS - 653610306**

incl. 3x SMD,  $4W \cdot 3x$  350lm, 3000K incl. 3x SMD,  $1W \cdot 3x$  0lm,

- Remote control
- Integrated dimmer
- Not suitable for external dimmer
- Wall- & ceiling mounting
- RGBW Colorchanging
- Memory function
- IP20

### **Material construction**

Plastic · Chrome

### **Product dimensions**

Height: 4cm Diameter: 8cm Weight: 0,25kg