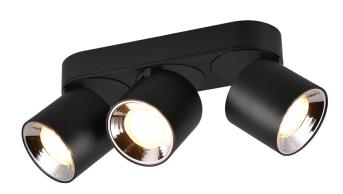

# **GUAYANA - 651000332**

excl. 3x GU10 · max. 10W

- Ceiling mounting
- IP20
- Lamp(s) not included

#### **Material construction**

Metal · Black mat

#### **Product dimensions**

Width: 27cm Height: 12cm Depth: 8cm Weight: 1,23kg