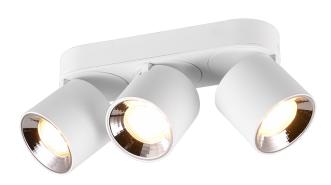

# **GUAYANA - 651000331**

excl. 3x GU10 · max. 10W

- Ceiling mounting
- IP20
- Lamp(s) not included

#### **Material construction**

Metal · White mat

#### **Product dimensions**

Width: 27cm Height: 12cm Depth: 8cm Weight: 1,23kg