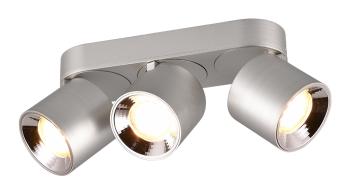

# **GUAYANA - 651000307**

excl. 3x GU10 · max. 10W

- Ceiling mounting
- IP20
- Lamp(s) not included

#### **Material construction**

Metal · Nickel mat

#### **Product dimensions**

Width: 27cm Height: 12cm Depth: 8cm Weight: 1,225kg