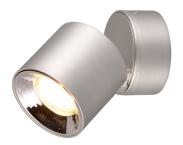

# **GUAYANA - 651000107**

excl. 1x GU10 · max. 10W

- Ceiling mounting
- IP20
- Lamp(s) not included

### **Material construction**

Metal · Nickel mat

### **Product dimensions**

Height: 12cm Diameter: 8cm Weight: 0,385kg