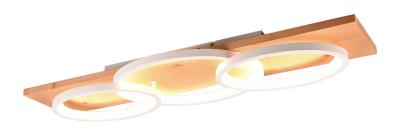

# **BARCA - 641110331**

incl. 1x SMD, 40W · 1x 4700lm, 3000K

- Dimmable via switch
- Wall- & ceiling mounting
- IP20

## **Material construction**

 $\mathsf{Metal} \cdot \mathsf{White} \; \mathsf{mat}$ 

## **Product dimensions**

Width: 97cm Height: 10cm Depth: 33cm Weight: 3,215kg