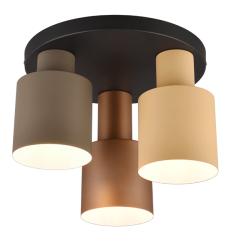

Ceiling lamp

## Material construction

Metal · multicolor Metal · Coffee Metal · fawn Metal · taupe