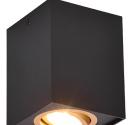

# **BISCUIT - 613000180**

excl. 1x GU10 · max. 35W

- Slewable
- Ceiling mounting
- IP20
- Lamp(s) not included

## **Material construction**

Metal · black-gold

## **Product dimensions**

Width: 9cm Height: 12cm Depth: 9cm Weight: 0,57kg