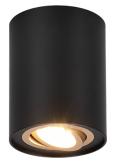

# Ceiling lamp COOKIE – 612900180

excl. 1x GU10 · max. 35W

- Slewable
- Ceiling mounting
- IP20
- Lamp(s) not included

### Material construction Product dimensions

Metal · black-gold

#### Height: 12cm Diameter: 9cm Weight: 0,485kg