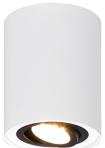

# **COOKIE - 612900134**

excl. 1x GU10 · max. 35W

• IP20

• Lamp(s) not included

# **Material construction**

Metal · schwarz-weiß

#### **Product dimensions**

Height: 12cm Diameter: 9cm Weight: 0,485kg

#### **Technical data**

Light source: excl. 1x GU10 · max. 35W

operating voltage:  $230V \sim 50Hz$ 

Protection grade: 1 IP classification: IP20