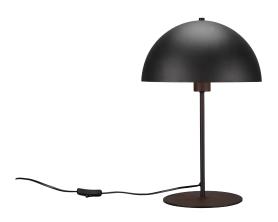

Table lamp

# **NOLA - 506290132**

excl. 1x E27 · max. 40W

- Cable switch
- IP20
- Lamp(s) not included

### **Material construction**

Metal · Black mat Metal · black-gold

### **Product dimensions**

Height: 45cm Diameter: 30cm Weight: 1,775kg