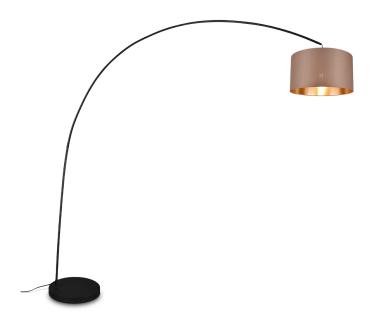

# Floor lamp

# **MANSUR - 419200141**

excl. 1x E27 · max. 60W

- Footswitch
- IP20
- Lamp(s) not included

## **Material construction**

Metal · taupe Fabric · taupe

## **Product dimensions**

Width: 200cm Height: 210cm Diameter: 45cm Weight: 1,85kg