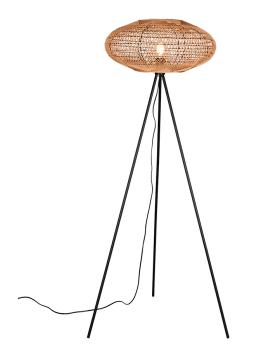

# HEDDA - 412300136

excl. 1x E27 · max. 40W

- Footswitch
- IP20
- Lamp(s) not included

Pure nature! The decorative floor lamp HEDDA creates exciting contrasts and loosens up bare rooms. The weave of natural sisal gives off a pattern of light and shade to its surroundings, creating a unique ambience and individual charm. The luminaire can be conveniently switched on and off via a foot switch. With the modern combination of brown sisal and metal in matt black, the luminaire fits perfectly into modern furnishing concepts. For energy-saving lighting, it is recommended to use an LED illuminant. These are an optimal alternative to conventional halogen lamps and stand for a high quality of light and energy savings of up to 80%. In addition, LED lamps help you benefit from a long service life, low heat generation and at the same time protect the environment.

### **Material construction**

Metal · Black mat Sisal · natura⊠ finish

# **Product dimensions** Height: 150cm

Diameter: 52cm Weight: 2,625kg