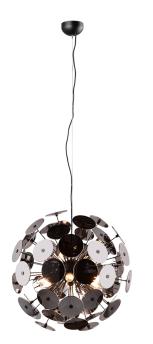

Pendant

# DISCALGO - 309900657

excl. 6x E14 · max. 40W

- Ceiling mounting
- IP20
- Lamp(s) not included
- Adjustable in height

### **Material construction**

Metal · Black mat Glass · Chrome plated

#### **Product dimensions**

Height: 150cm Diameter: 54cm Weight: 5,165kg