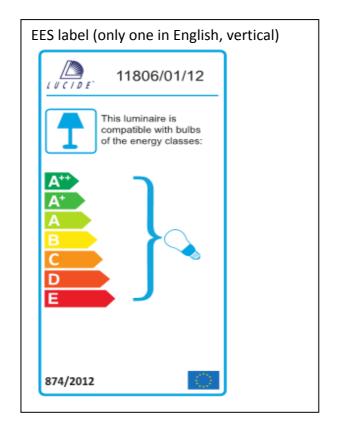

Item number: 11806/01/12

## Technical details

| Stainless steel                |                                |                |  |
|--------------------------------|--------------------------------|----------------|--|
| materials use                  | d:                             |                |  |
| color:                         |                                | Black          |  |
| dimmable and                   | d how is the fixture dimmable: |                |  |
| size:                          | Height:                        | 12.8cm         |  |
|                                | Length:                        | 20cm           |  |
|                                | Width:                         | 9cm            |  |
|                                | Net Weight:                    | 0.42kg         |  |
|                                |                                | 220-240V ~50HZ |  |
| power requirements:            |                                |                |  |
|                                |                                | E14 Max 40W    |  |
| bulb type and maximum Wattage: |                                |                |  |
| number of bulbs:               |                                | 1XE14          |  |
| IP degree:                     |                                | IP44           |  |