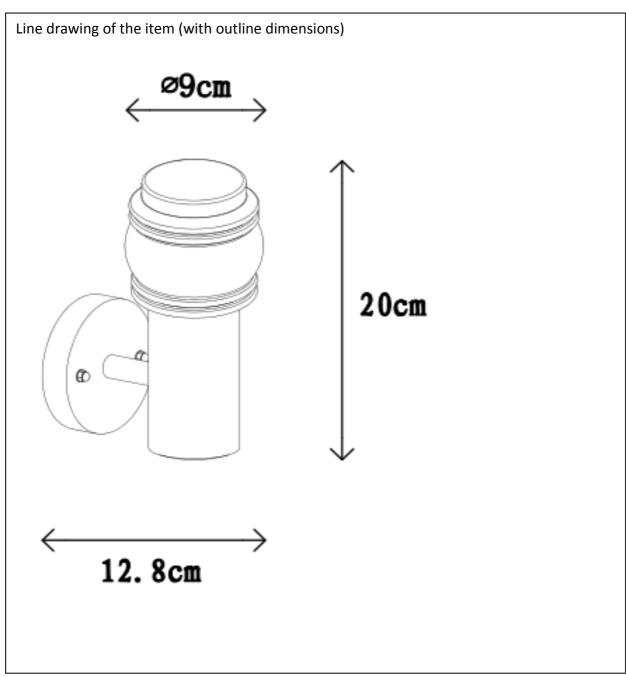

## Technical details

| Stainless steel                |                                |                |  |
|--------------------------------|--------------------------------|----------------|--|
| materials use                  | d:                             |                |  |
| color:                         |                                | Black          |  |
| dimmable and                   | d how is the fixture dimmable: |                |  |
| size:                          | Height:                        | 12.8cm         |  |
|                                | Length:                        | 20cm           |  |
|                                | Width:                         | 9cm            |  |
|                                | Net Weight:                    | 0.42kg         |  |
|                                |                                | 220-240V ~50HZ |  |
| power requirements:            |                                |                |  |
|                                |                                | E14 Max 40W    |  |
| bulb type and maximum Wattage: |                                |                |  |
| number of bulbs:               |                                | 1XE14          |  |
| IP degree:                     |                                | IP44           |  |