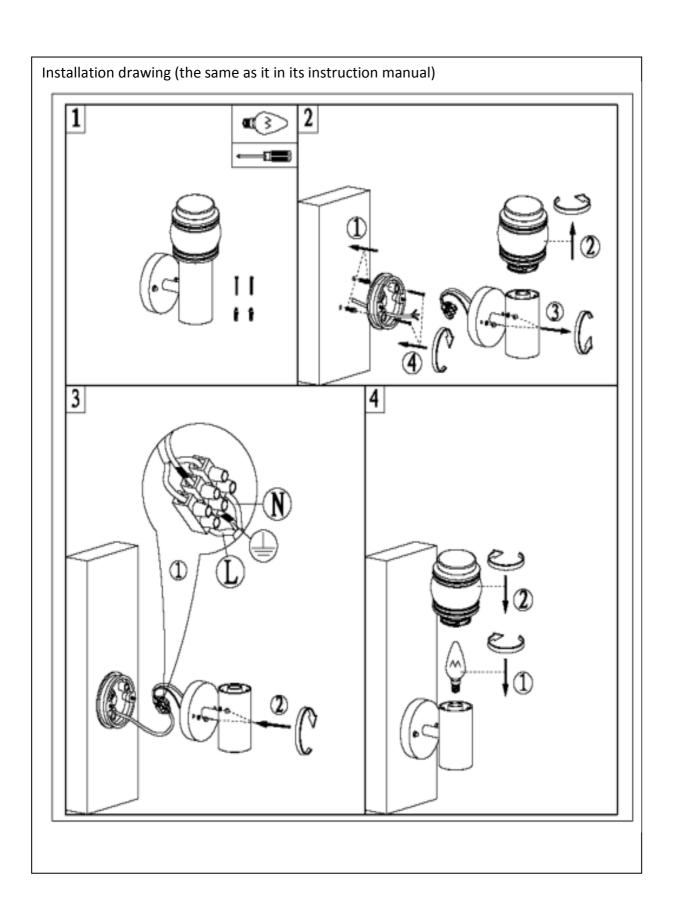

Item number: 11806/01/12



## Technical details

| Stainless steel                |                                |                |  |
|--------------------------------|--------------------------------|----------------|--|
| materials use                  | d:                             |                |  |
| color:                         |                                | Black          |  |
| dimmable and                   | d how is the fixture dimmable: |                |  |
| size:                          | Height:                        | 12.8cm         |  |
|                                | Length:                        | 20cm           |  |
|                                | Width:                         | 9cm            |  |
|                                | Net Weight:                    | 0.42